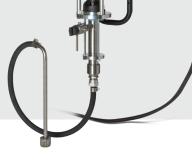

# **\***IceBreaker

The high pressure piston pumps from Wagner are designed for airless and aircoat applications. The unique internal design of the motor and its special discharge valves drastically reduce ice formation and prevent accumulation to ensure superior performance and exceptional reliability. Self-adjusting packings and a thick hard chrome plated stainless steel fluid section ensures durability regardless of the material used. The packing-free, anti-stalling pilot valve is always fed by full air pressure, regardless of the adjusted working pressure, to guarantee high speed inversions and optimal performance.

#### **High Pressure Filter Version**

- Made from stainless steel
- Mounts directly to the fluid outlet
- Designed for high flow rates

#### Release Combo Version

- Made from stainless steel
- Mounts directly to the fluid outlet
- Valve designed to relieve pressure and to fill / flush the pump