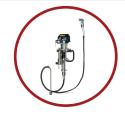

#### **High Pressure Filter Version**

- Made from stainless steel
- Mounts directly to the fluid outlet
- Designed for high flow rates

#### Release Combo Version

- Made from stainless steel
- Mounts directly to the fluid outlet
- Valve designed to relieve pressure and to fill / flush the pump