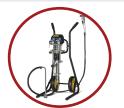

#### **High Pressure Filter Version**

- Made from stainless steel
- Mounts directly to the fluid outlet
- Designed for high flow rates

#### Release Combo Version

- Made from stainless steel
- Mounts directly to the fluid outlet
- Valve designed to relieve pressure and to fill / flush the pump