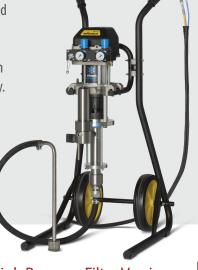

### **Complete Spray Packs**

#### **Wildcat 18-40 Cart Mount Spray Packs**

- Wildcat 18-40 PE/TG (#2329456)
- Trolley 4" Assembly (#2325901)
- AirCoat Regulator Ice Breaker (#2328611)
- Suction Hose Assembly (#2324110)
- Release Combo or HP Fluid Filter (2329023 or 2329024)
- GM 4700 AC With Air Cap and Tip (GM4700-BL413)
- Twin Hose Set 25 ft (#2309706)
- Throat Seal Lubricant 250 mL

High Pressure Filter Version: 2393649 Release Combo Version: 2393650

#### Wildcat 18-40 Wall Mount Spray Packs

- Wildcat 18-40 PE/TG (#2329456)
- Wall Holder 4" Assembly (#2332143)
- AirCoat Regulator Ice Breaker (#2328611)
- Suction Hose Assembly (#2324110)
- Release Combo or HP Fluid Filter (2329023 or 2329024)
- GM 4700 AC With Air Cap and Tip (GM4700-BL413)
- Twin Hose Set 25 ft (#2309706)
- Throat Seal Lubricant 250 mL

High Pressure Filter Version: 2393651 Release Combo Version: 2393652